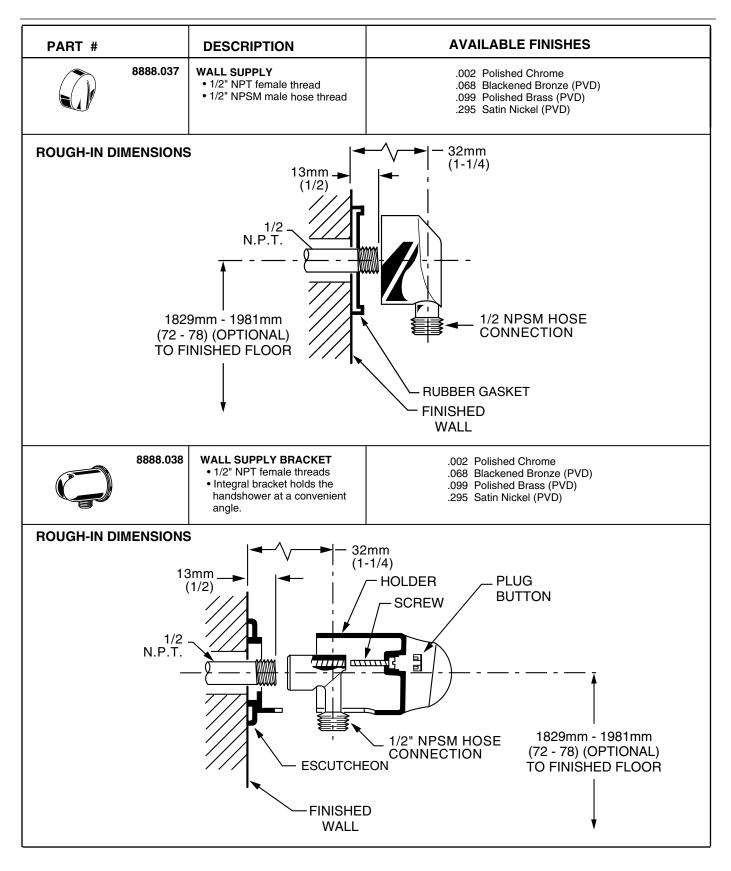

## SHOWER SYSTEMS WALL SUPPLIES, WALL BRACKETS & SLIDE BARS

Style That Works Better